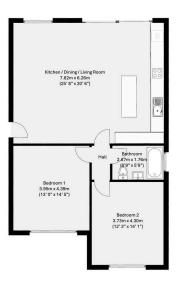

TO ARRANGE A VIEWING PLEASE CALL AND QUOTE REF: SW1027

Total floor area – 90.6 sq-m. (976 sq ft.) approx.

This floor plan is for illustrative purposes only, it is not drawn to scale. Any measurements, floor areas (including any total floor area), openings and orientation are approximate. No details are guaranteed, they cannot be relied upon for any purpose, and they do not form part of any agreement. No liability is taken for any error, omission, or misstatement. All party must rely upon its own inspections